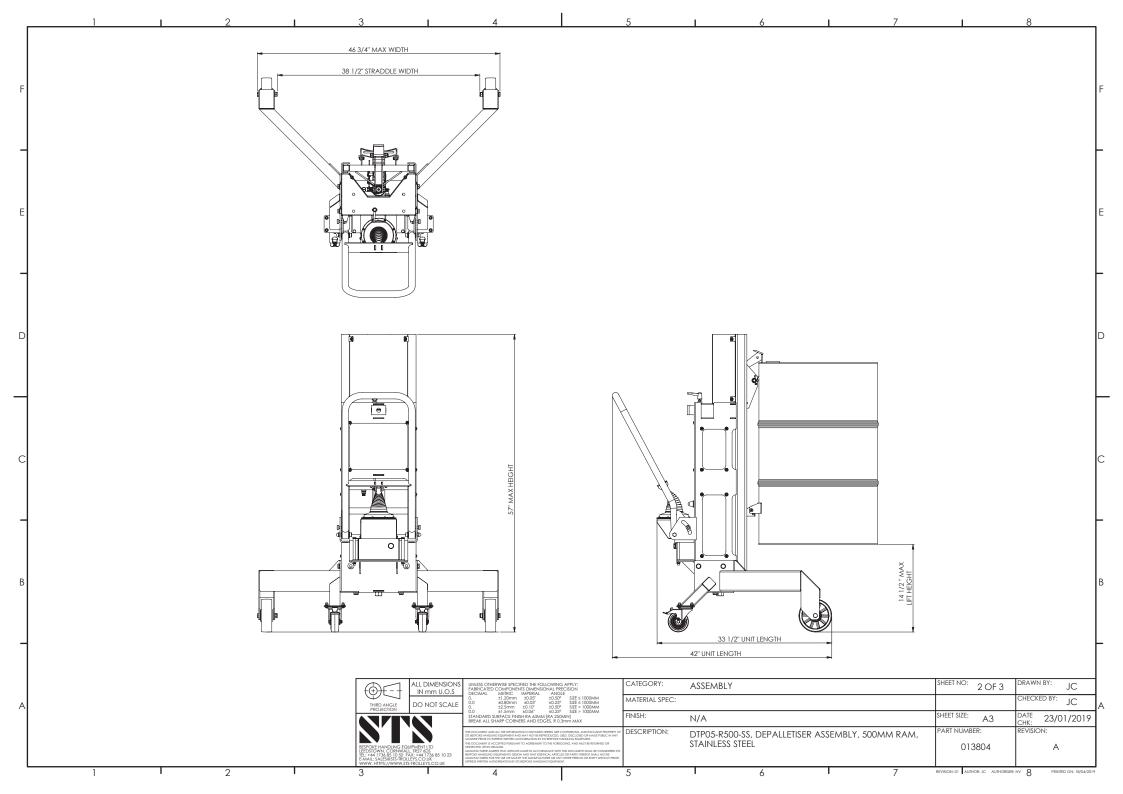

## DTP05-R500-SS

## **SWL - 770lbs**

Drum Range: 10 - 48 Gallon Minimum Lift Clearance: 14 1/2"

| ⊕£-1                         | ALL DIMENSIONS<br>IN mm U.O.S |                                                                                                                                                                                                                                                            | APPROVAL: |  |
|------------------------------|-------------------------------|------------------------------------------------------------------------------------------------------------------------------------------------------------------------------------------------------------------------------------------------------------|-----------|--|
| THIRD ANGLE<br>PROJECTION    | DO NOT SCALE                  | NAME:<br>SIGNATURE:                                                                                                                                                                                                                                        |           |  |
|                              | 7                             | DATE:                                                                                                                                                                                                                                                      |           |  |
| STROKE HANDLING EQUIRMENT UT |                               | THIS DOCUMENT AND ALL THE INFORMATION CONTAINED HEREN ARE CONFIDENTIAL AND EXCLUSIV<br>315 BEFORE HANDLING EQUIPMENT AND MAY NOT BE ERPRODUCED, USED, DOCUMED OR MADE F<br>MANNER FROET DE EXPRESS WRITTEN AUTHORISATION BY 315 BEFORE HANDLING EQUIPMENT. |           |  |
|                              |                               | THIS DOCUMENT IS ACCEPTED PURSUANT TO AGREEMENT TO THE FOREGOING, AND MUST BE RETURN DESTROYED USON DRIVAND.                                                                                                                                               |           |  |

|                                      | CATEGORY:      | ASSEMBLY                                                           | SHEET NO: 1 OF 3       | DRAWN BY: JC         |
|--------------------------------------|----------------|--------------------------------------------------------------------|------------------------|----------------------|
|                                      | MATERIAL SPEC: |                                                                    |                        | CHECKED BY: JC       |
|                                      | FINISH:        | N/A                                                                |                        | DATE 23/01/2019 CHK: |
| ERTY OF<br>I ANY<br>RED STS<br>PRIOR | DESCRIPTION:   | DTP05-R500-SS, DEPALLETISER ASSEMBLY, 19 3/4" RAM, STAINLESS STEEL | PART NUMBER:<br>013804 | revision:            |