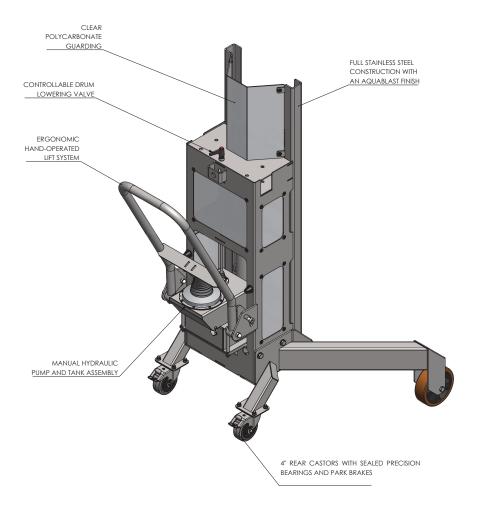

## DTP05-R500-SS

## **SWL - 770lbs**

Drum Range: 10 - 48 Gallon Minimum Lift Clearance: 14 1/2"

| ⊕£-1                         | ALL DIMENSIONS<br>IN mm U.O.S |                                                                                                                                                                                                                                                            | APPROVAL: |  |
|------------------------------|-------------------------------|------------------------------------------------------------------------------------------------------------------------------------------------------------------------------------------------------------------------------------------------------------|-----------|--|
| THIRD ANGLE<br>PROJECTION    | DO NOT SCALE                  | NAME:<br>SIGNATURE:                                                                                                                                                                                                                                        |           |  |
|                              | 7                             | DATE:                                                                                                                                                                                                                                                      |           |  |
| STROKE HANDLING EQUIRMENT UT |                               | THIS DOCUMENT AND ALL THE INFORMATION CONTAINED HEREN ARE CONFIDENTIAL AND EXCLUSIV<br>315 BEFORE HANDLING EQUIPMENT AND MAY NOT BE ERPRODUCED, USED, DOCUMED OR MADE F<br>MANNER FROET DE EXPRESS WRITTEN AUTHORISATION BY 315 BEFORE HANDLING EQUIPMENT. |           |  |
|                              |                               | THIS DOCUMENT IS ACCEPTED PURSUANT TO AGREEMENT TO THE FOREGOING, AND MUST BE RETURN DESTROYED USON DRIVAND.                                                                                                                                               |           |  |