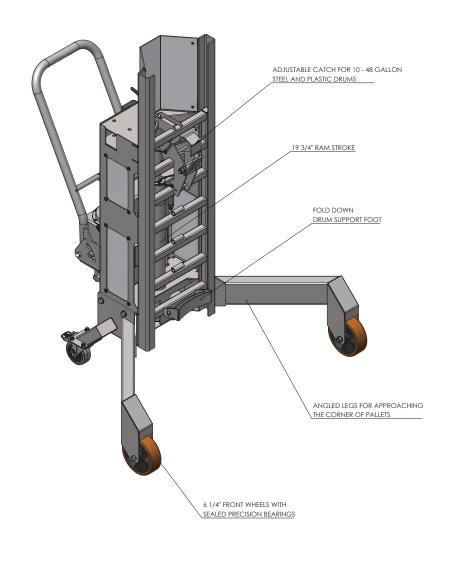

## DTP05-R500-SS

## **SWL - 770lbs**

Drum Range: 10 - 48 Gallon Minimum Lift Clearance: 14 1/2"

| ⊕£-1                         | ALL DIMENSIONS<br>IN mm U.O.S |                                                                                                                                                                                                                                                            | APPROVAL: |  |
|------------------------------|-------------------------------|------------------------------------------------------------------------------------------------------------------------------------------------------------------------------------------------------------------------------------------------------------|-----------|--|
| THIRD ANGLE<br>PROJECTION    | DO NOT SCALE                  | NAME:<br>SIGNATURE:                                                                                                                                                                                                                                        |           |  |
|                              | 7                             | DATE:                                                                                                                                                                                                                                                      |           |  |
| STROKE HANDLING EQUIRMENT UT |                               | THIS DOCUMENT AND ALL THE INFORMATION CONTAINED HEREN ARE CONFIDENTIAL AND EXCLUSIV<br>315 BEFORE HANDLING EQUIPMENT AND MAY NOT BE ERPRODUCED, USED, DOCUMED OR MADE F<br>MANNER FROET DE EXPRESS WRITTEN AUTHORISATION BY 315 BEFORE HANDLING EQUIPMENT. |           |  |
|                              |                               | THIS DOCUMENT IS ACCEPTED PURSUANT TO AGREEMENT TO THE FOREGOING, AND MUST BE RETURN DESTROYED USON DRIVAND.                                                                                                                                               |           |  |