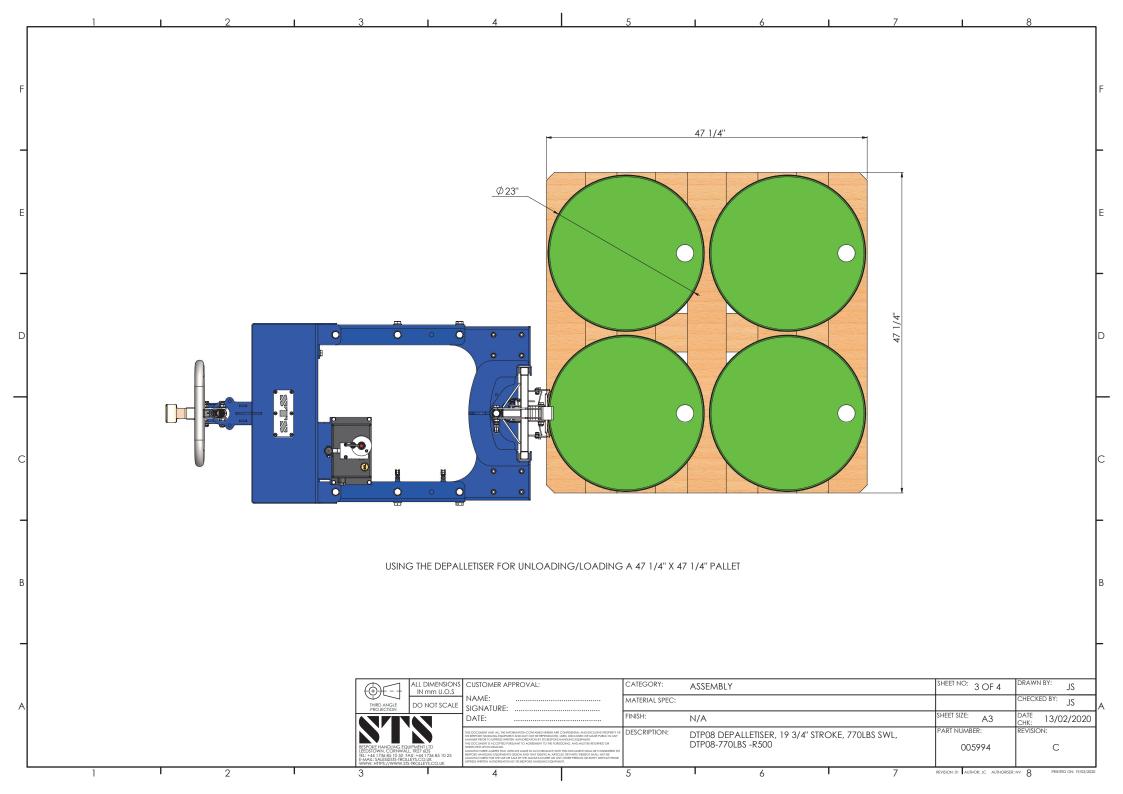

| LI 1/2" 34 4/4" DRUM<br>CLEARANCE HEIGHT |                                        |                                                                         |                   | 45 1/2" DRAG HANDLE<br>HEIGHT                                | -<br>-<br>-<br>-                                                    |
| 1 | 2                     | HERD ANGLE<br>HERD A |                                          | CATEGORY:<br>MATERIAL SPEC:<br>FINISH: | ASSEMBLY ASSEMBLY N/A DTP08 DEPALLETISER, 19 3/4" ST DTP08-770LBS -R500 | ROKE, 770LBS SWL, | SHEET NO: 2 OF 4<br>SHEET SIZE: A3<br>PART NUMBER:<br>005994 | DRAWN BY: JS<br>CHECKED BY: JS<br>DATE 13/02/2020<br>REVISION:<br>C |

E

D

С

B

Α