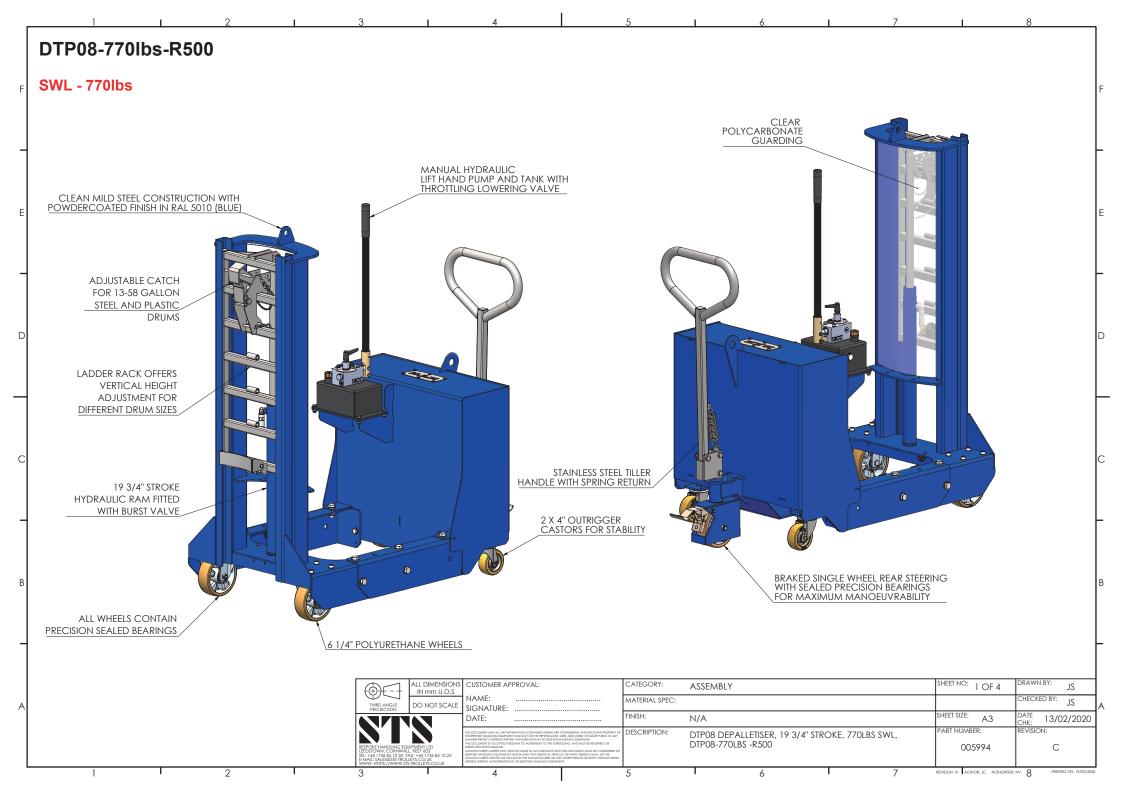

| 1 | 2                     | 3