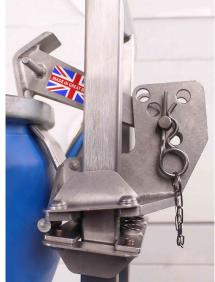

# Drum Suitability Drum Lifters & Drum Trolley

Our drum catch is manufactured from laser cut stainless steel. You can easily adjust the catch to connect securely to drums of different types, sizes and materials. For a breakdown of the drums that are compatible with this catch please see below. If your drums are not mentioned in the below information please get in touch to discuss your requirements.