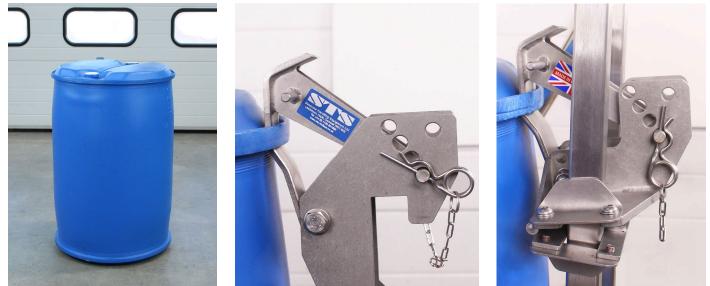

# Drum Suitability Drum Lifters & Drum Trolley

Our drum catch is manufactured from laser cut stainless steel. You can easily adjust the catch to connect securely to drums of different types, sizes and materials. For a breakdown of the drums that are compatible with this catch please see below. If your drums are not mentioned in the below information please get in touch to discuss your requirements.

### **Bespoke Drum Catches**

Here at STS we can design and incorporate bespoke catch arrangements for unique handling applications. Our drum depalletiser models are designed to handle a wide range of 50 to 220 litre drums. Occasionally a special drum type needs to be handled in industry with an unusual shape, construction or capacity; should this be the case we take pride in being able to offer a safe handling solution. Please get in touch to discuss your requirements.