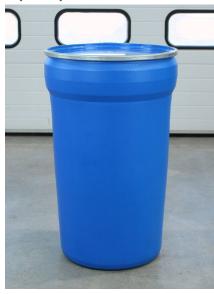

# Drum Suitability Drum Lifters & Drum Trolley

Our drum catch is manufactured from laser cut stainless steel. You can easily adjust the catch to connect securely to drums of different types, sizes and materials. For a breakdown of the drums that are compatible with this catch please see below. If your drums are not mentioned in the below information please get in touch to discuss your requirements.



**Open-top steel** 







### **Plastic MAUSER**







**Plastic L-Ring** 



**Tapered plastic** 







#### **Tapered lip steel**



Fibreboard / cardboard



### **Bespoke Drum Catches**

Here at STS we can design and incorporate bespoke catch arrangements for unique handling applications. Our drum depalletiser models are designed to handle a wide range of 50 to 220 litre drums. Occasionally a special drum type needs to be handled in industry with an unusual shape, construction or capacity; should this be the case we take pride in being able to offer a safe handling solution. Please get in touch to discuss your requirements.

Bespoke Handling Equipment Ltd Praze Road, Leedstown Hayle, Cornwall TR27 6DS United Kingdom

## **Contact Us**

Call +44 (0)1736 851050 Fax +44 (0)1736 851023 Email <u>sales@sts-trolleys.co.uk</u> Website <u>www.sts-trolleys.co.uk</u>