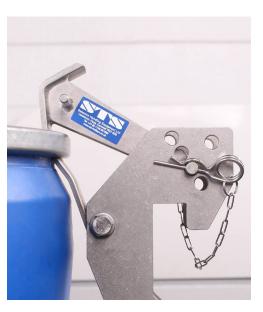

# Drum Suitability Drum Lifters & Drum Trolley

Our drum catch is manufactured from laser cut stainless steel. You can easily adjust the catch to connect securely to drums of different types, sizes and materials. For a breakdown of the drums that are compatible with this catch please see below. If your drums are not mentioned in the below information please get in touch to discuss your requirements.