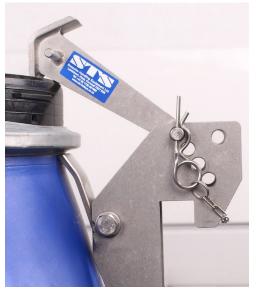

# Drum Suitability Drum Lifters & Drum Trolley

Our drum catch is manufactured from laser cut stainless steel. You can easily adjust the catch to connect securely to drums of different types, sizes and materials. For a breakdown of the drums that are compatible with this catch please see below. If your drums are not mentioned in the below information please get in touch to discuss your requirements.

### **Bespoke Drum Catches**

Here at STS we can design and incorporate bespoke catch arrangements for unique handling applications. Our drum depalletiser models are designed to handle a wide range of 50 to 220 litre drums. Occasionally a special drum type needs to be handled in industry with an unusual shape, construction or capacity; should this be the case we take pride in being able to offer a safe handling solution. Please get in touch to discuss your requirements.