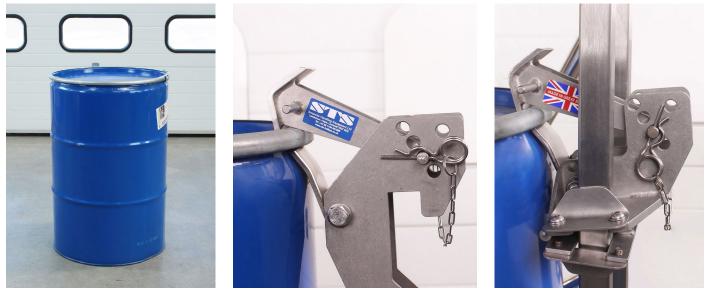

**Open-top steel** 

# Drum Suitability Drum Lifters & Drum Trolley

Our drum catch is manufactured from laser cut stainless steel. You can easily adjust the catch to connect securely to drums of different types, sizes and materials. For a breakdown of the drums that are compatible with this catch please see below. If your drums are not mentioned in the below information please get in touch to discuss your requirements.