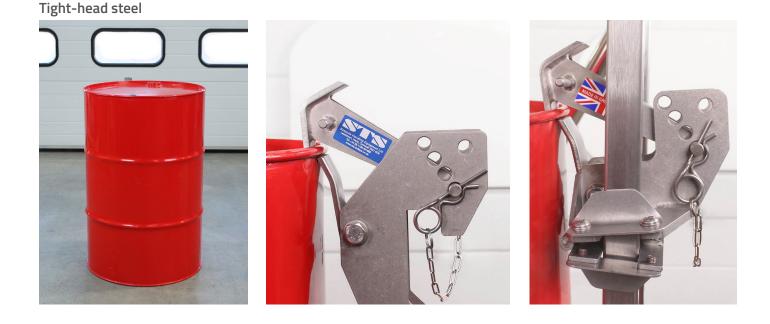

# Drum Suitability Drum Lifters & Drum Trolley

Our drum catch is manufactured from laser cut stainless steel. You can easily adjust the catch to connect securely to drums of different types, sizes and materials. For a breakdown of the drums that are compatible with this catch please see below. If your drums are not mentioned in the below information please get in touch to discuss your requirements.

**Open-top steel** 