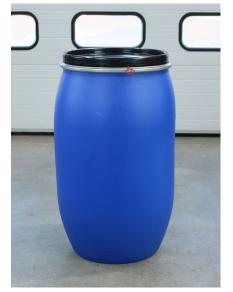

# Drum Suitability Drum Lifters & Drum Trolley

Our drum catch is manufactured from laser cut stainless steel. You can easily adjust the catch to connect securely to drums of different types, sizes and materials. For a breakdown of the drums that are compatible with this catch please see below. If your drums are not mentioned in the below information please get in touch to discuss your requirements.



**Open-top steel** 







### **Plastic MAUSER**







**Plastic L-Ring** 



**Tapered plastic** 







#### **Tapered lip steel**



Fibreboard / cardboard



### **Bespoke Drum Catches**

Here at STS we can design and incorporate bespoke catch arrangements for unique handling applications. Our drum depalletiser models are designed to handle a wide range of 50 to 220 litre drums. Occasionally a special drum type needs to be handled in industry with an unusual shape, construction or capacity; should this be the case we take pride in being able to offer a safe handling solution. Please get in touch to discuss your requirements.

Bespoke Handling Equipment Ltd Praze Road, Leedstown Hayle, Cornwall TR27 6DS United Kingdom

## **Contact Us**

Call +44 (0)1736 851050 Fax +44 (0)1736 851023 Email <u>sales@sts-trolleys.co.uk</u> Website <u>ww