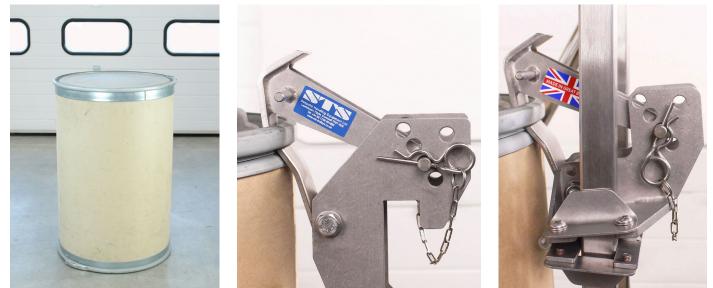

# Drum Suitability Drum Lifters & Drum Trolley

Our drum catch is manufactured from laser cut stainless steel. You can easily adjust the catch to connect securely to drums of different types, sizes and materials. For a breakdown of the drums that are compatible with this catch please see below. If your drums are not mentioned in the below information please get in touch to discuss your requirements.

#### **Tapered lip steel**

Fibreboard / cardboard

### **Bespoke Drum Catches**

Here at STS we can design and incorporate bespoke catch arrangements for unique handling applications. Our drum depalletiser models are designed to handle a wide range of 50 to 220 litre drums. Occasionally a special drum type needs to be handled in industry with an unusual shape, construction or capacity; should this be the case we take pride in being able to offer a safe handling solution. Please get in touch to discuss your requirements.