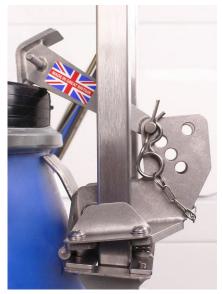

# Drum Suitability Drum Lifters & Drum Trolley

Our drum catch is manufactured from laser cut stainless steel. You can easily adjust the catch to connect securely to drums of different types, sizes and materials. For a breakdown of the drums that are compatible with this catch please see below. If your drums are not mentioned in the below information please get in touch to discuss your requirements.

### **Bespoke Drum Catches**

Here at STS we can design and incorporate bespoke catch arrangements for unique handling applications. Our drum depalletiser models are designed to handle a wide range of 50 to 220 litre drums. Occasionally a special drum type needs to be handled in industry with an unusual shape, construction or capacity; should this be the case we take pride in being able to offer a safe handling solution. Please get in touch to discuss your requirements.